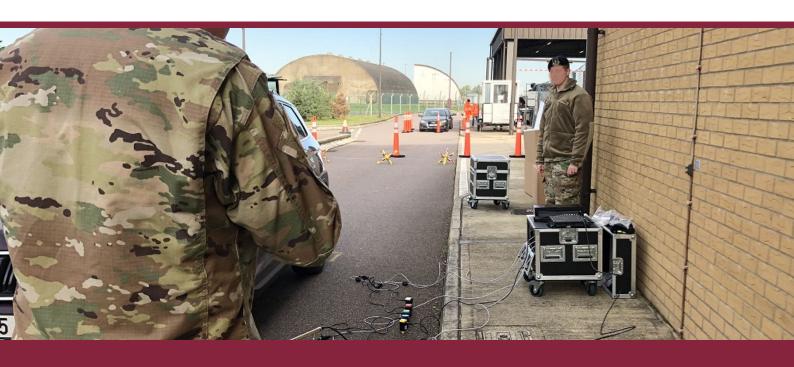

## The Sieza MDS guards a military checkpoint for the US forces base in the United Kingdom

A military checkpoint is a permanent feature where access by civilian visitors and vehicles is controlled by a military authority. One of the US forces bases in the United Kingdom receives dozens of visits a day at its checkpoint, and all cars are checked for unauthorized transport of people inside or out. The system they used so far did not work as the checkpoint guards expected. Detection of each vehicle lasted longer than 5 minutes and was unreliable with frequent jet flights over the object.

## Spec list

• 2x MDS Mobile

The Sieza MDS performed an inspection time of around 2 minutes and totally reliable operation in all circumstances, mainly during the jets overflights. The great advantage of the system is its mobility and the possibility of use anywhere in the protected zone not only at entry points.