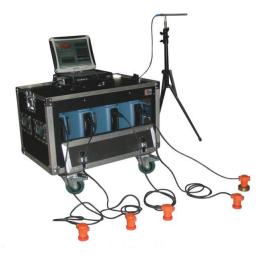

## Spec list

• 2x MDS Mobile

The Sieza MDS performed an inspection time of around 2 minutes and totally reliable operation in all circumstances, mainly during the jets overflights. The great advantage of the system is its mobility and the possibility of use anywhere in the protected zone not only at entry points.