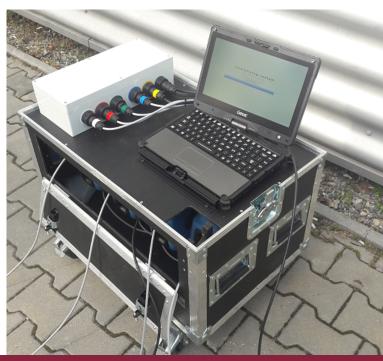

## Easy transportation and immediate operation

The mobile version of MDS is easy to transport and thanks to connected sensors is always ready for the measurement procedure.

#### Laptop

MIL-SPEC, ruggedized, sunlight readable, outdoor usable, works in all weather

#### Software

- Current Software Version:MDS III pro 8.0
- Windows 10 or newer