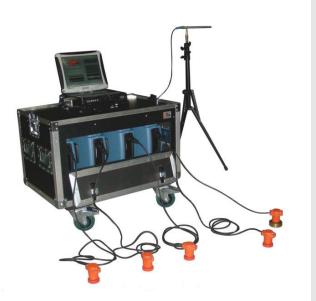

## Easy transportation and immediate operation

The mobile version of MDS is easy to transport and thanks to connected sensors is always ready for the measurement procedure.

#### Cables

4 pcs of cable reels, 15,5m each

#### Laptop

MIL-SPEC, ruggedized, sunlight readable, outdoor usable, works in all weather