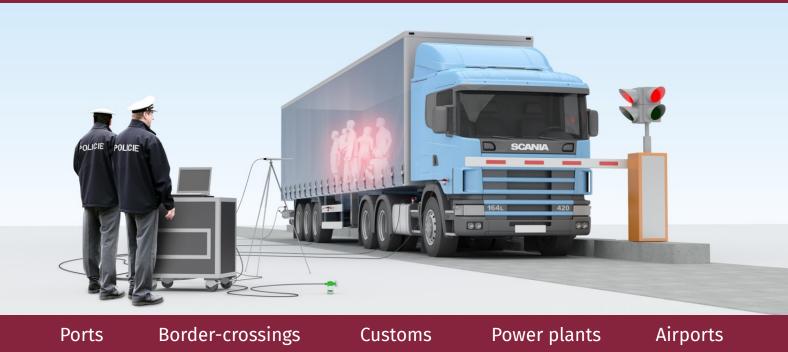

# **MDS MOBILE**

Movement detection system (MDS) is a unique detection system of hidden persons in a vehicle. MDS detects even low signals such as heartbeat. It uses a passive, non-invasive measurement method that has no side effects for the human organism or nearby devices.

## Easy transportation and immediate operation

The mobile version of MDS is easy to transport and thanks to connected sensors is always ready for the measurement procedure.