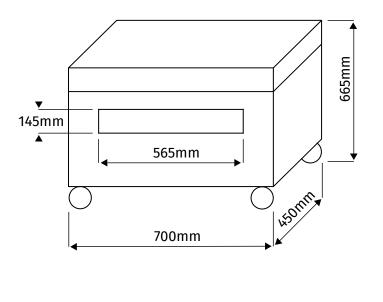

# **Technical Specification**

| <b>Size</b> 700 x 450 x 665                                                                                          | 5 mm (L x W x H with wheels) |
|----------------------------------------------------------------------------------------------------------------------|------------------------------|
| Weight                                                                                                               |                              |
| Weight                                                                                                               | ca 45 kg                     |
| Figures                                                                                                              |                              |
| Voltage support<br>Operating temperate<br>Storage temperature<br>Relative humidity<br>Wind speed<br>Ground vibration |                              |
|                                                                                                                      |                              |